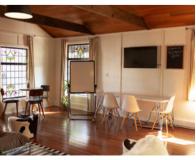

#### PAVILION (capacity between 80-150 people)

With ample space, this stylish open-air venue sets the tone for any ceremony or reception, complete with a fireplace, heat lamps, and outdoor sound system. For bookings with catering crews, food, or necessity for extra space, our Public House is available, complete with a lounge area, sink, and refrigerator.