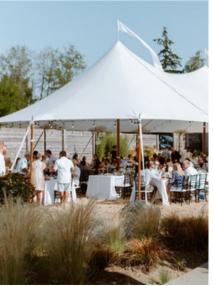

#### PAVILION (capacity between 80-150 people)

With ample space, this stylish open-air venue sets the tone for any ceremony or reception, complete with a fireplace, heat lamps, and outdoor sound system. For bookings with catering crews, food, or necessity for extra space, our Public House is available, complete with a lounge area, sink, and refrigerator.